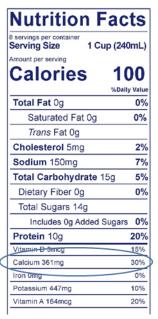

### Calcium

You need 1,200 mg of calcium daily from your diet and/or calcium supplements. Dairy foods contain calcium such as milk, yogurt, and cheese, and foods fortified with calcium.

Food Labels: %DV (Daily Value\*)

If your food label only lists percentages (%), try this: Add a zero to get a close value of calcium.

30% = 300mg calcium